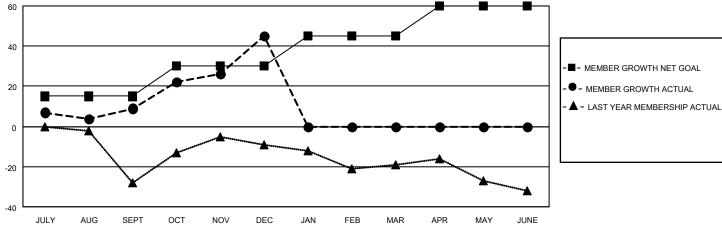

## District 6 NE

| Clubs RESULTS FOR 2022-2023 |   |   |   | Members  RESULTS FOR 2022-2023 |    |    |    |
|-----------------------------|---|---|---|--------------------------------|----|----|----|
|                             |   |   |   |                                |    |    |    |
| JULY/AUG/SEPT               | 1 | 0 | 0 | JULY/AUG/SEPT                  | 15 | 28 | 19 |
| OCT/NOV/DEC                 | 1 | 0 | 0 | OCT/NOV/DEC                    | 15 | 65 | 26 |
| JAN/FEB/MAR                 | 1 | 0 | 0 | JAN/FEB/MAR                    | 15 | 0  | 0  |
| APR/MAY/JUNE                | 1 | 0 | 0 | APR/MAY/JUNE                   | 15 | 0  | 0  |