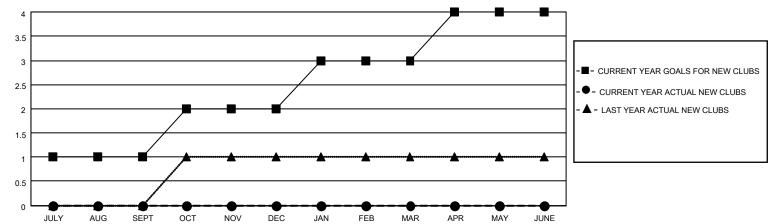

## District 6 NE

| Clubs RESULTS FOR 2022-2023 |   |   |   | Members  RESULTS FOR 2022-2023 |    |    |    |
|-----------------------------|---|---|---|--------------------------------|----|----|----|
|                             |   |   |   |                                |    |    |    |
| JULY/AUG/SEPT               | 1 | 0 | 0 | JULY/AUG/SEPT                  | 15 | 28 | 19 |
| OCT/NOV/DEC                 | 1 | 0 | 0 | OCT/NOV/DEC                    | 15 | 65 | 26 |
| JAN/FEB/MAR                 | 1 | 0 | 0 | JAN/FEB/MAR                    | 15 | 0  | 0  |
| APR/MAY/JUNE                | 1 | 0 | 0 | APR/MAY/JUNE                   | 15 | 0  | 0  |